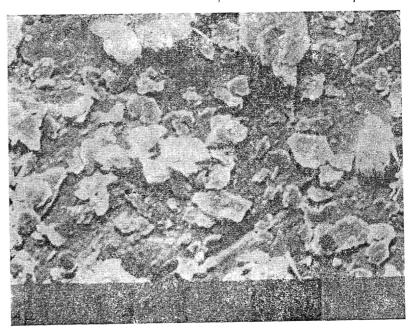

ส่วนรายละเอียดของดินขาวแต่ละแห่งเหล่านี้จะปรากฏอยู่ในรายงาน ซื่อ "ดินขาวในประเทศไทย" รวบรวมโดยนักวิทยาศาสตร์โท บรรยงค์ แบบประ-เสริฐ กองการวิจัยกรมวิทยาศาสตร์ กระทรวงอุตสาหกรรม

ผลึกดินขาวถ่ายจากกล้องจุลทรรศน์ อีเล็คตรอน ขยาย 5000 เท่า

ดินขาว จากเขาเขียว ต.เขาชะงุ้ม อ.โพธาราม จ.ราชบุรี

ดินขาวจากเชิงเขาหนองซิม ต.หนองซิม อ.แหลมสิงห์ จ.จันทบุรี