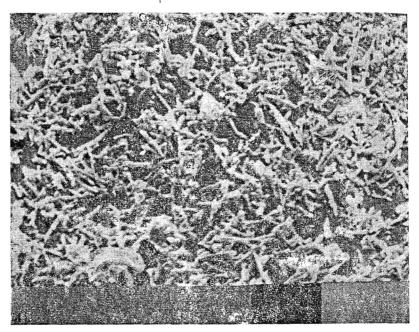

ส่วนรายละเอียดของดินขาวแต่ละแห่งเหล่านี้จะปรากฏอยู่ในรายงาน ซื่อ "ดินขาวในประเทศไทย" รวบรวมโดยนักวิทยาศาสตร์โท บรรยงค์ แบบประ-เสริฐ กองการวิจัยกรมวิทยาศาสตร์ กระทรวงอุตสาหกรรม

ผลึกดินขาวถ่ายจากกล้องจุลทรรศน์ อีเล็คตรอน ขยาย 5000 เท่า

ดินขาว จากเขาเขียว ต.เขาชะงุ้ม อ.โพธาราม จ.ราชบุรี

ดินขาวจากเชิงเขาหนองซิม ต.หนองซิม อ.แหลมสิงห์ จ.จันทบุรี